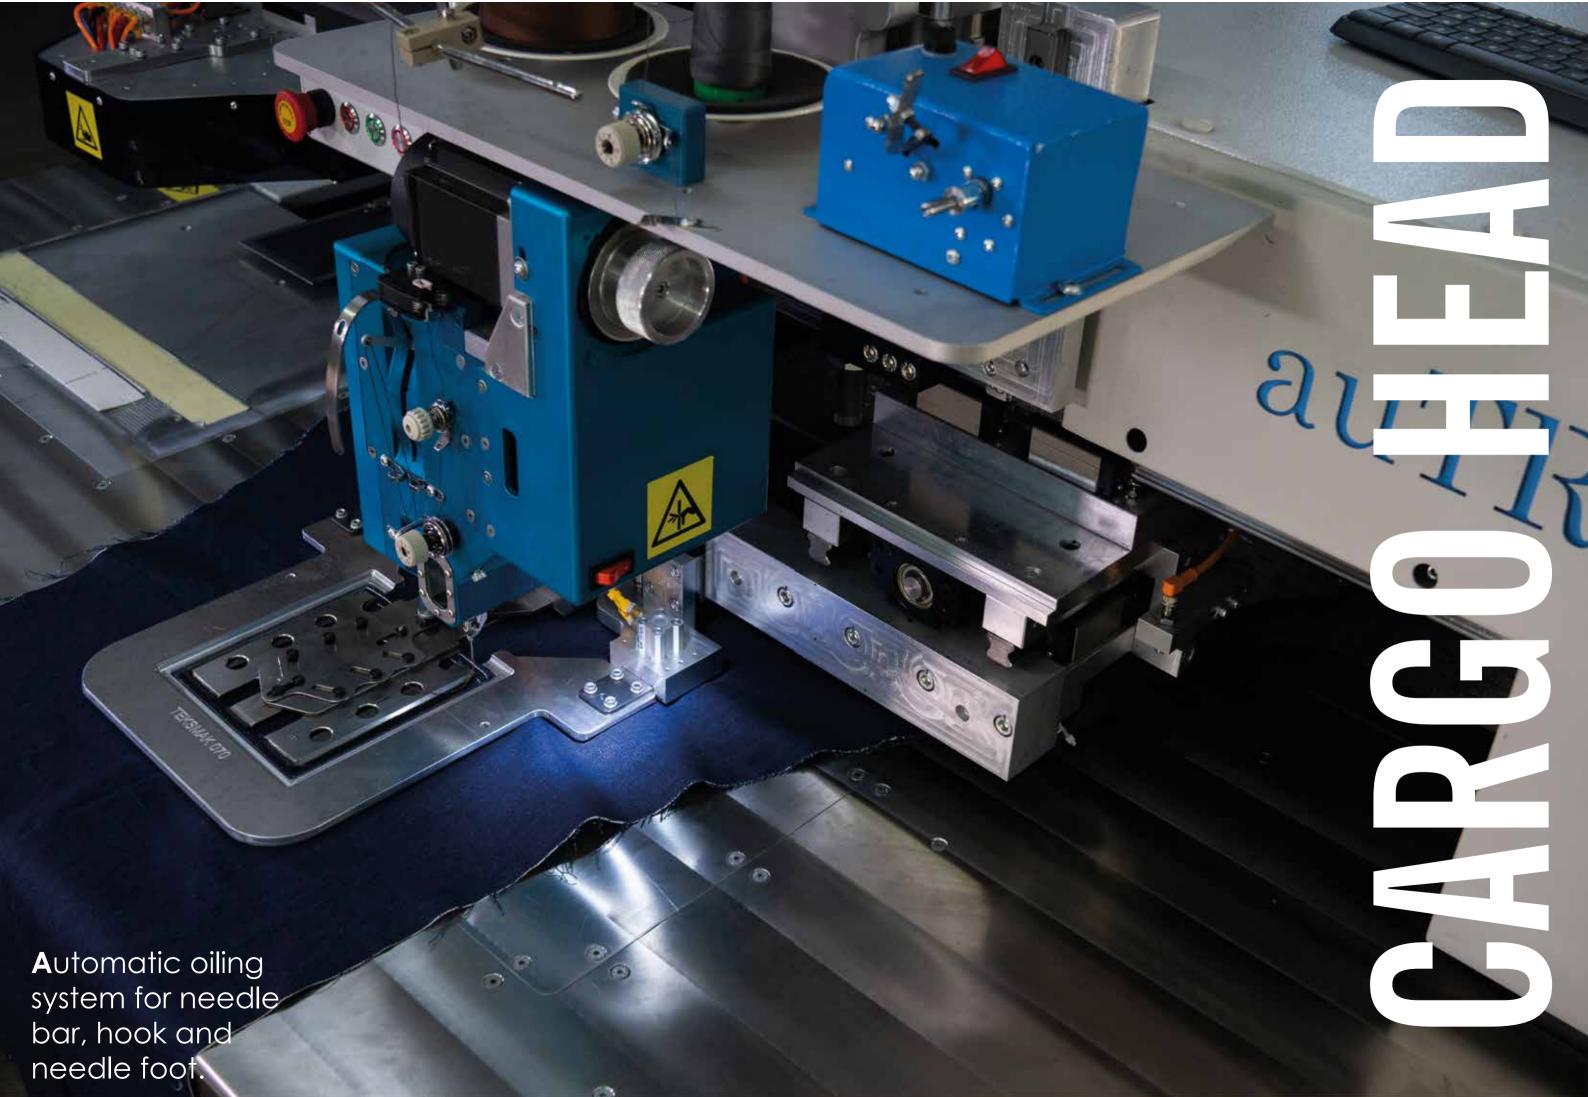

#### Sewalles

MACHINE

# AUTROY auTRoy

Touch Screen PC with software (windows embedded) for the creation and modification of seam programs.

Dikim

Manuel

Manuel

The touch screen control s ystem allows the immediate and ease of correcting modification of the sewing program, including the bar tack. Seam programs can be The ability to connect transferred via USB.

via Wi-Fi.

**S**creen control system to the machine remotely allows easy adjustment of Stitch step length.

Installation of pocket cut from plastic material on denim fabric. Has the ability to work with all kinds of fabrics and materials.

Pocket setter for workwear and other large pieces up to 270\*270 mm sewing area.

Ability to perform different sewing motifs sequentially in right and left pockets on the same pattern

Able to work any kind of fabrics.
Jeans, shirts, knits, towel, gabardine or other kind of fabric pockets can be sewn. It is also possible to process striped and checked fabrics as per pattern directly at the sewing unit without any problems