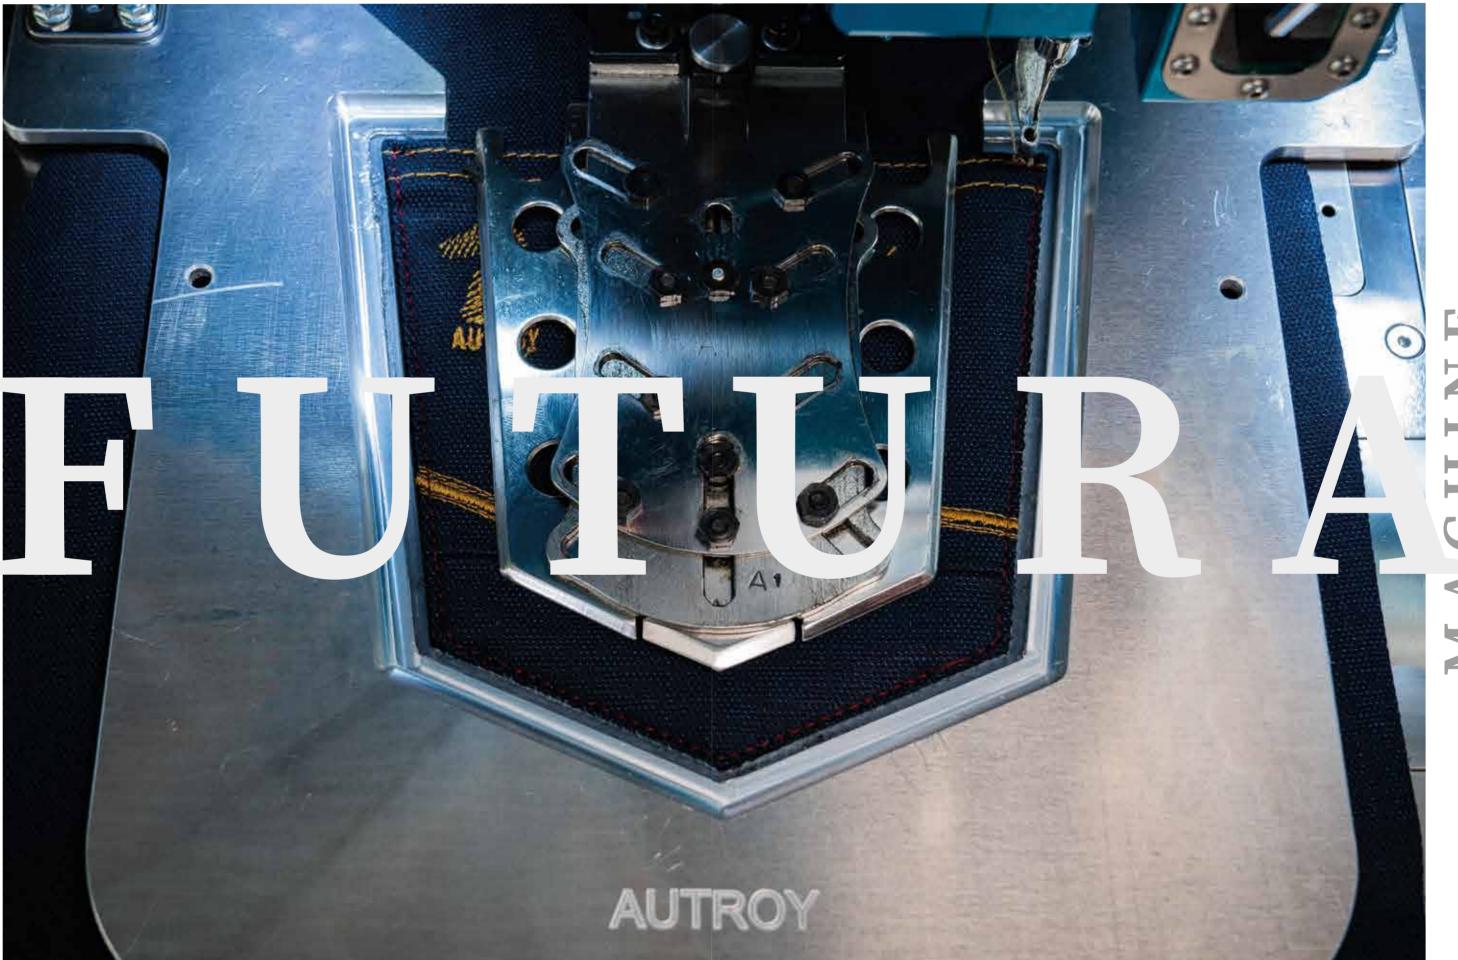

# AUTROY auTRoy

Touch Screen PC with software (windows embedded) for the creation and modification of seam programs.

Dikim

Manuel

Manuel

The touch screen control s ystem allows the immediate and ease of correcting modification of the sewing program, including the bar tack. Seam programs can be The ability to connect transferred via USB.

via Wi-Fi.

**S**creen control system to the machine remotely allows easy adjustment of Stitch step length.

Installation of pocket cut from plastic material on denim fabric. Has the ability to work with all kinds of fabrics and materials.

Pocket setter for workwear and other large pieces up to 270\*270 mm sewing area.

Ability to perform different sewing motifs sequentially in right and left pockets on the same pattern

Able to work any kind of fabrics.
Jeans, shirts, knits, towel, gabardine or other kind of fabric pockets can be sewn. It is also possible to process striped and checked fabrics as per pattern directly at the sewing unit without any problems