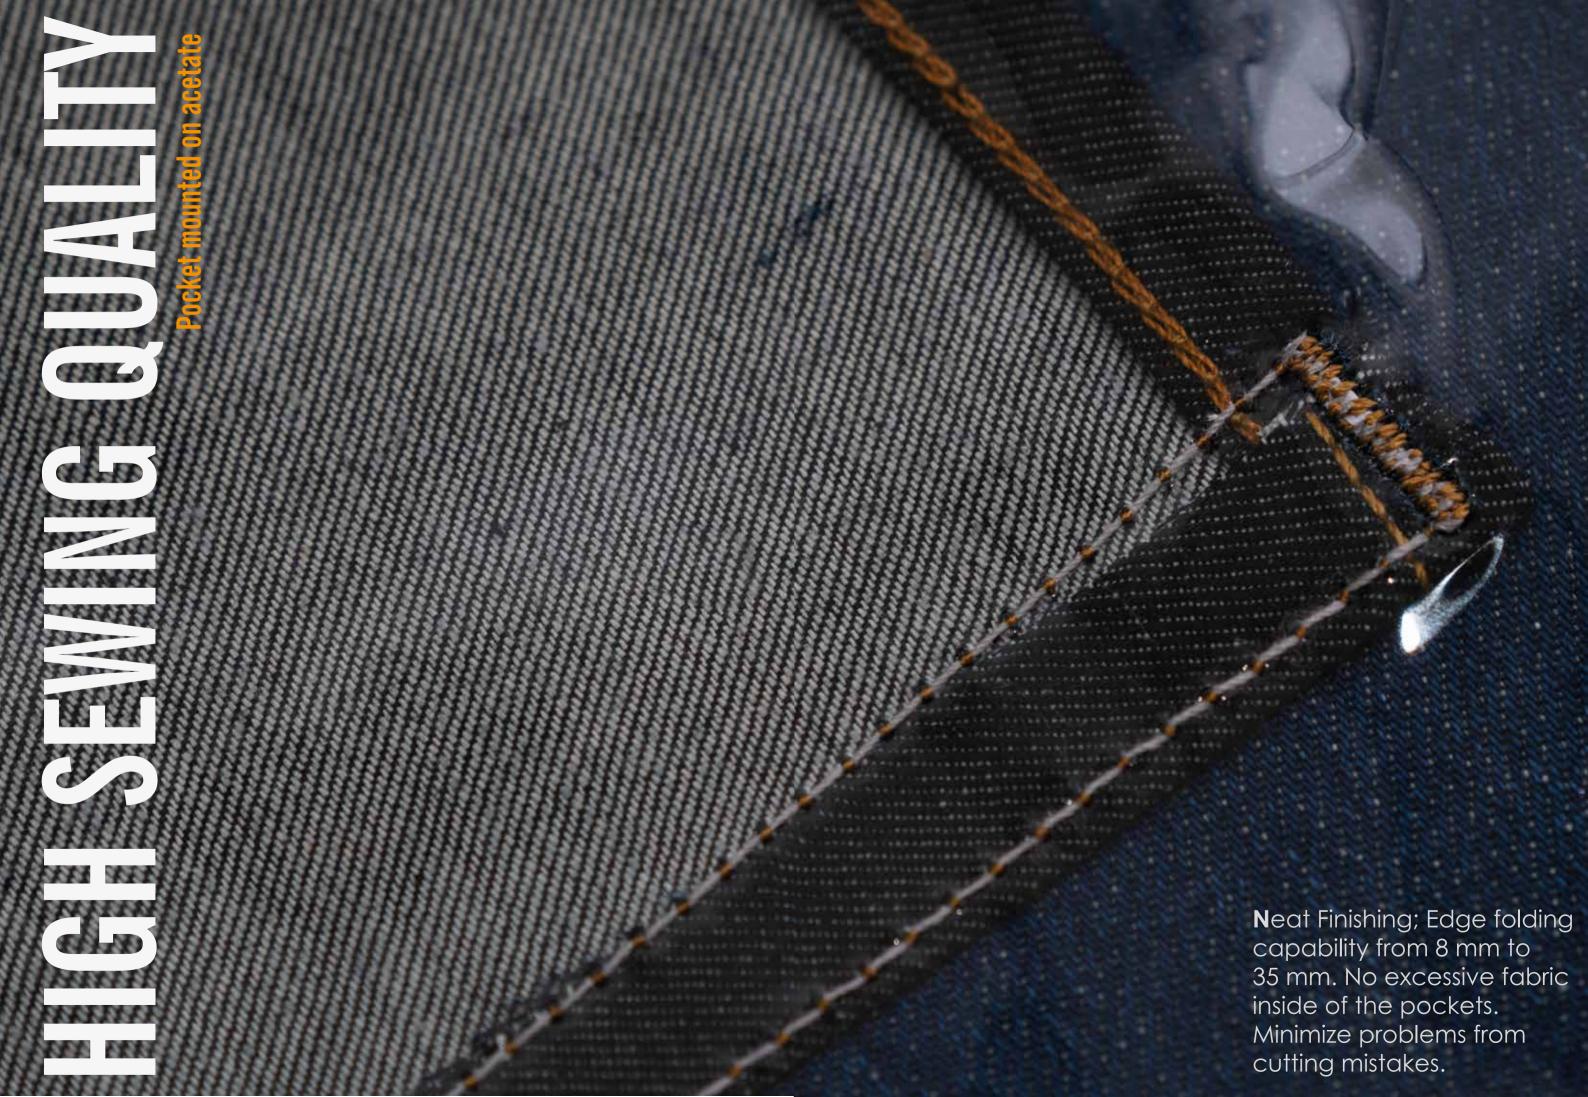

Pocket setter for workwear and other large pieces up to 270\*270 mm sewing area.

Ability to perform different sewing motifs sequentially in right and left pockets on the same pattern

Able to work any kind of fabrics.
Jeans, shirts, knits, towel, gabardine or other kind of fabric pockets can be sewn. It is also possible to process striped and checked fabrics as per pattern directly at the sewing unit without any problems