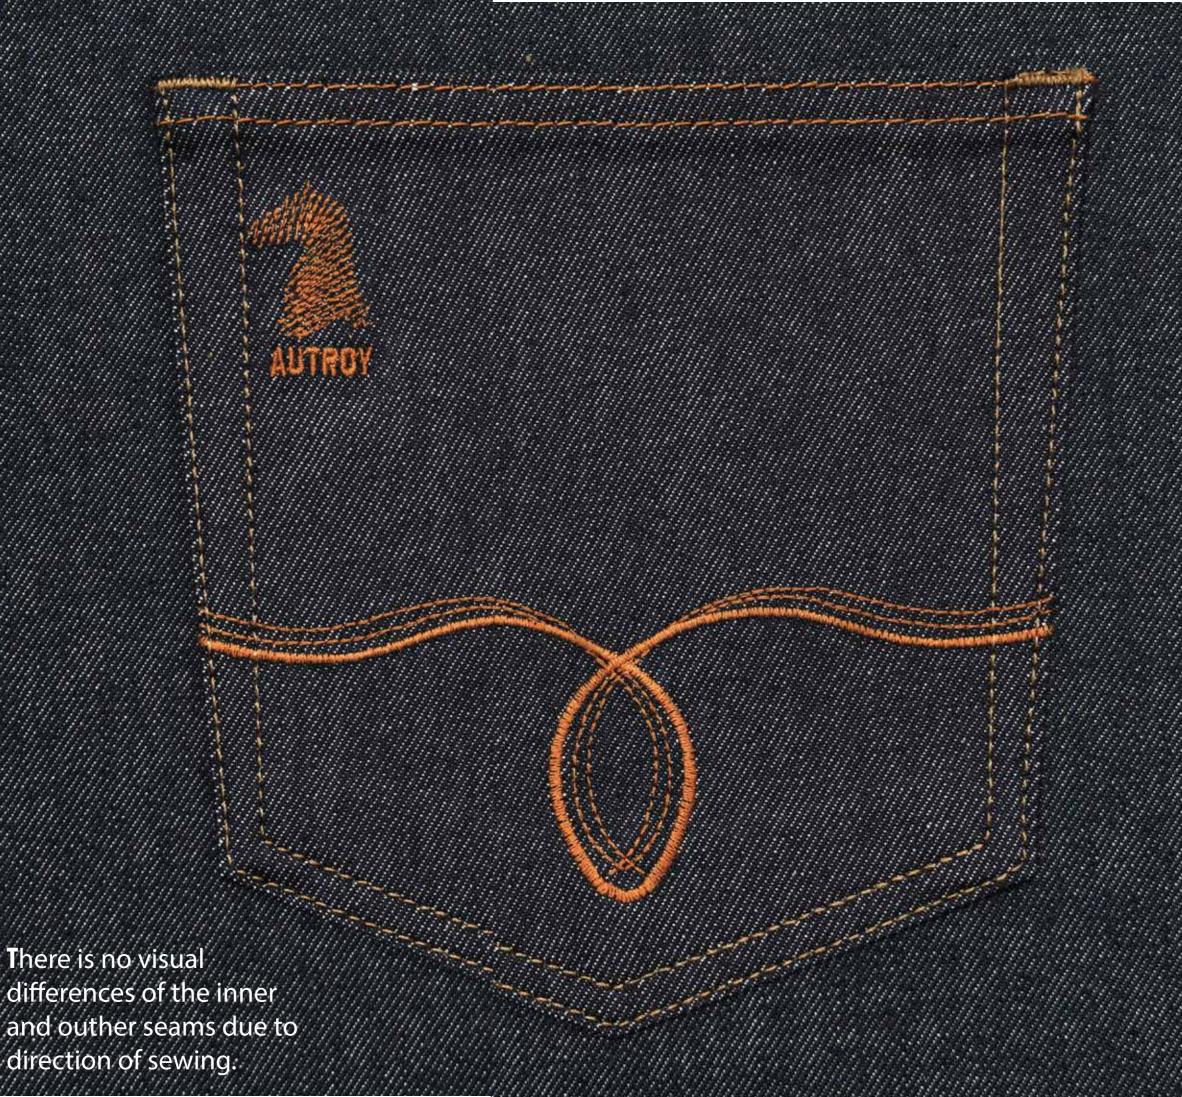

Pocket setter for workwear and other large pieces up to 270\*270 mm sewing area.

Ability to perform different sewing motifs sequentially in right and left pockets on the same pattern

Able to work any kind of fabrics.
Jeans, shirts, knits, towel, gabardine or other kind of fabric pockets can be sewn. It is also possible to process striped and checked fabrics as per pattern directly at the sewing unit without any problems