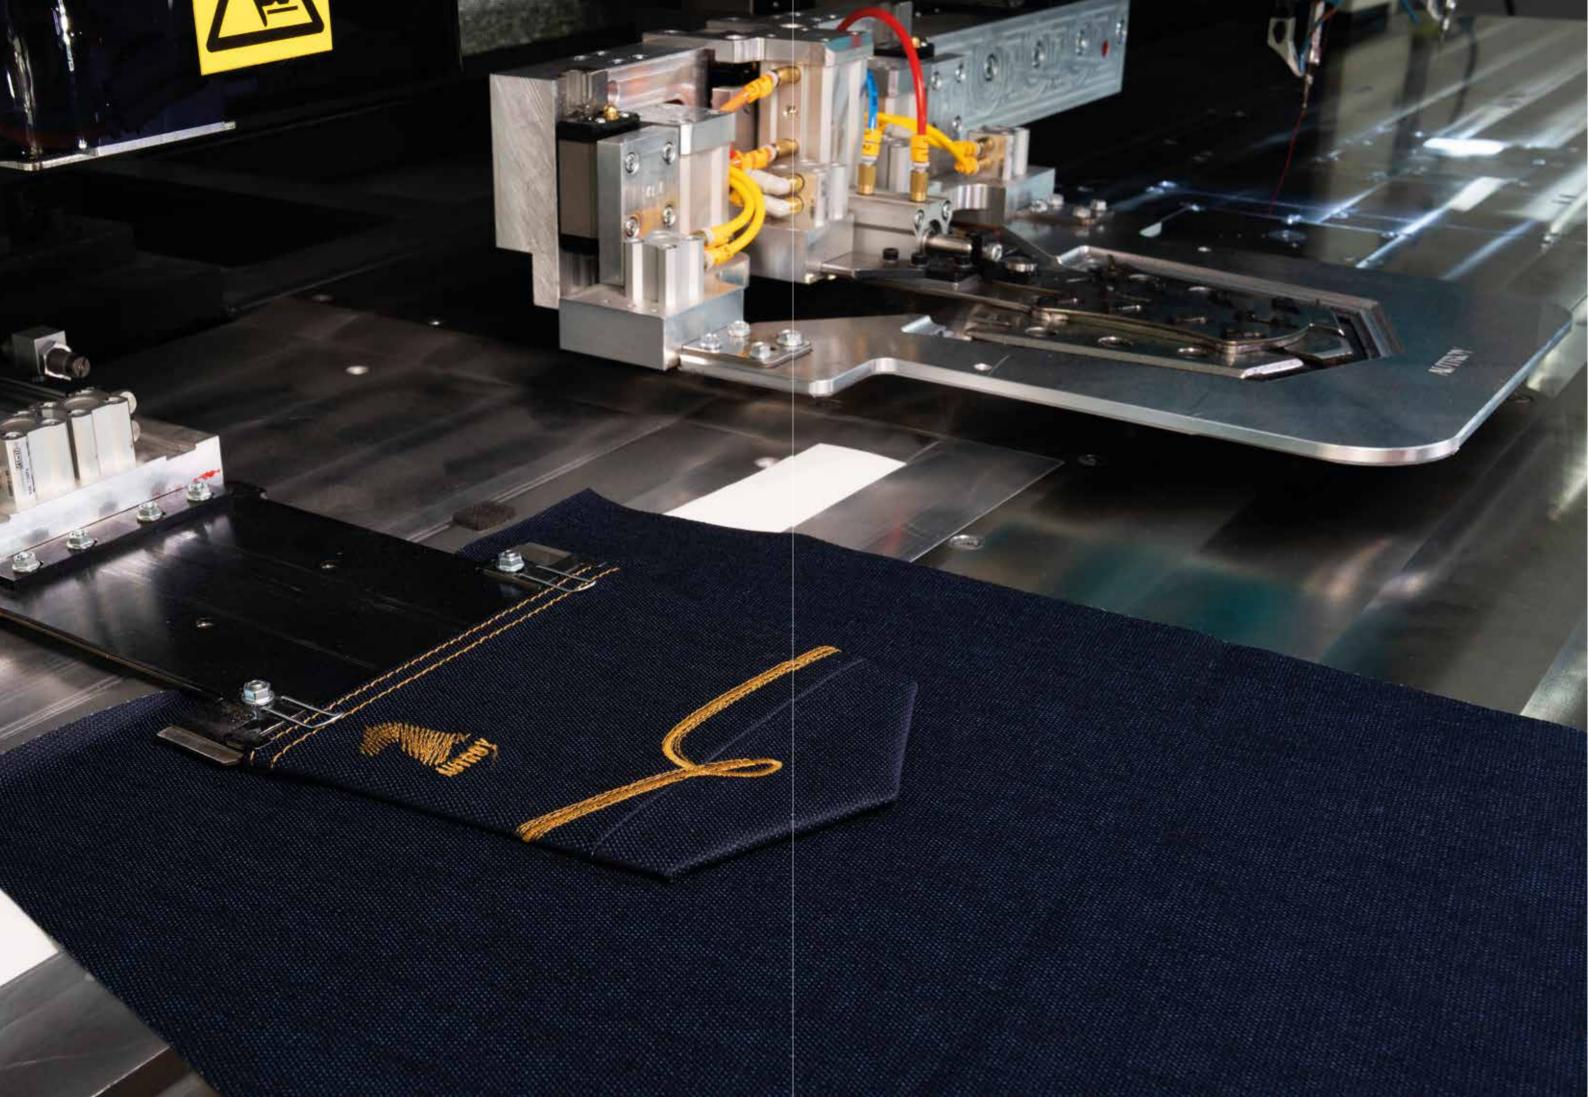

# AUTROY auTRoy

Touch Screen PC with software (windows embedded) for the creation and modification of seam programs.

Dikim

Manuel

Manuel

The touch screen control s ystem allows the immediate and ease of correcting modification of the sewing program, including the bar tack. Seam programs can be The ability to connect transferred via USB.

via Wi-Fi.

**S**creen control system to the machine remotely allows easy adjustment of Stitch step length.

Installation of pocket cut from plastic material on denim fabric. Has the ability to work with all kinds of fabrics and materials.

Pocket setter for workwear and other large pieces up to 270\*270 mm sewing area.

Ability to perform different sewing motifs sequentially in right and left pockets on the same pattern

Able to work any kind of fabrics.
Jeans, shirts, knits, towel, gabardine or other kind of fabric pockets can be sewn. It is also possible to process striped and checked fabrics as per pattern directly at the sewing unit without any problems