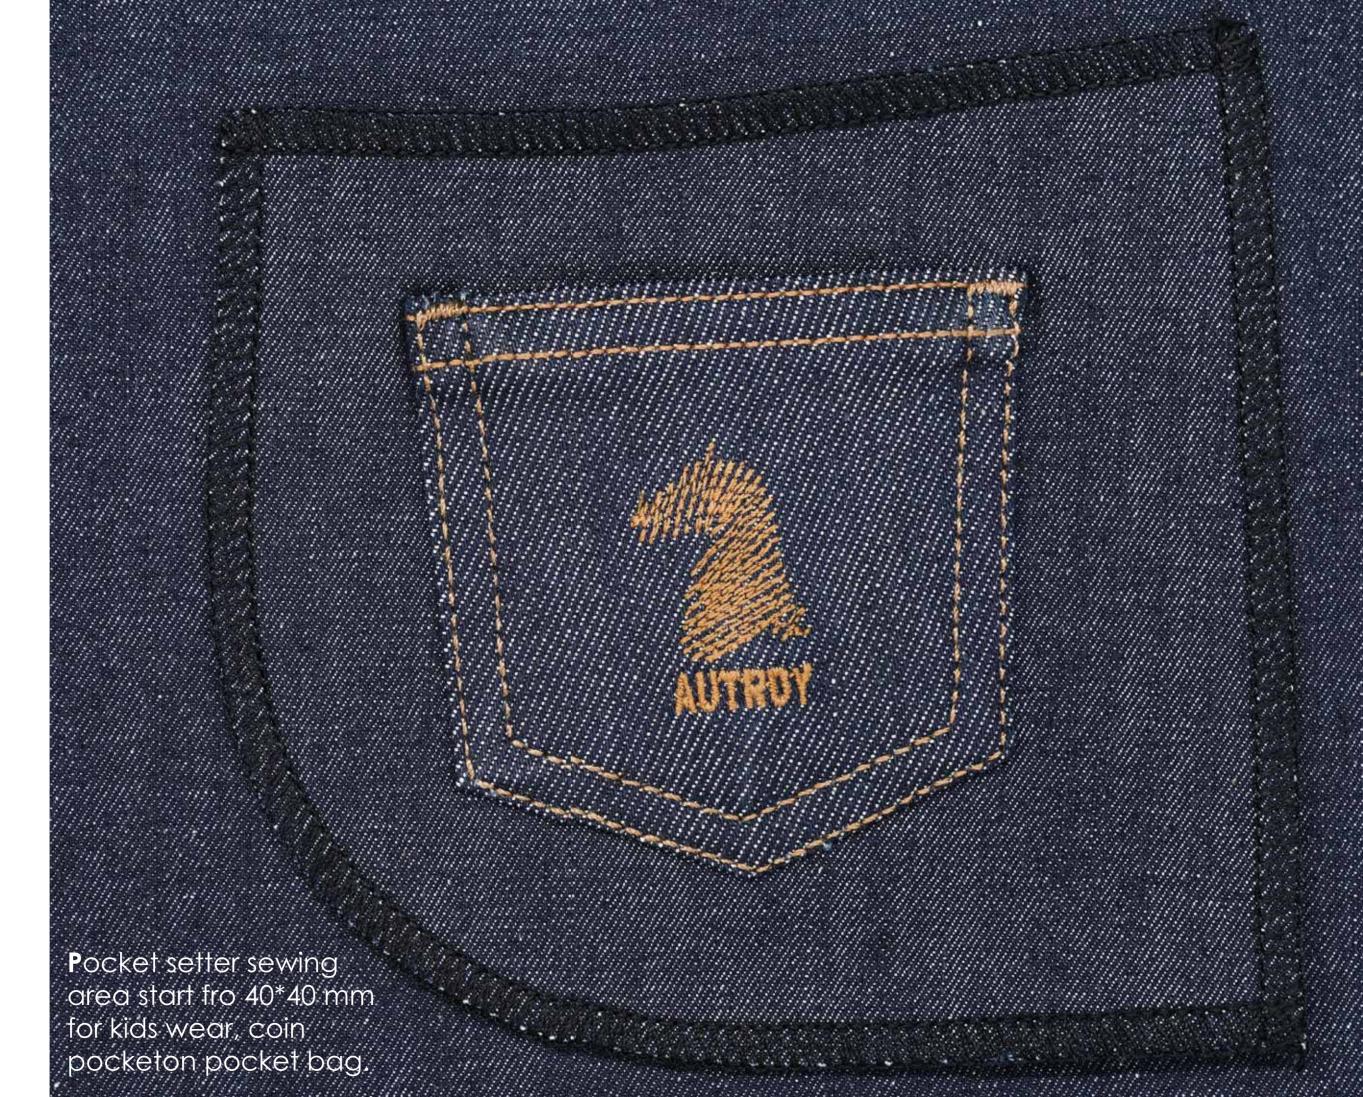

Pocket setter for workwear and other large pieces up to 270\*270 mm sewing area.

Ability to perform different sewing motifs sequentially in right and left pockets on the same pattern

Able to work any kind of fabrics.
Jeans, shirts, knits, towel, gabardine or other kind of fabric pockets can be sewn. It is also possible to process striped and checked fabrics as per pattern directly at the sewing unit without any problems