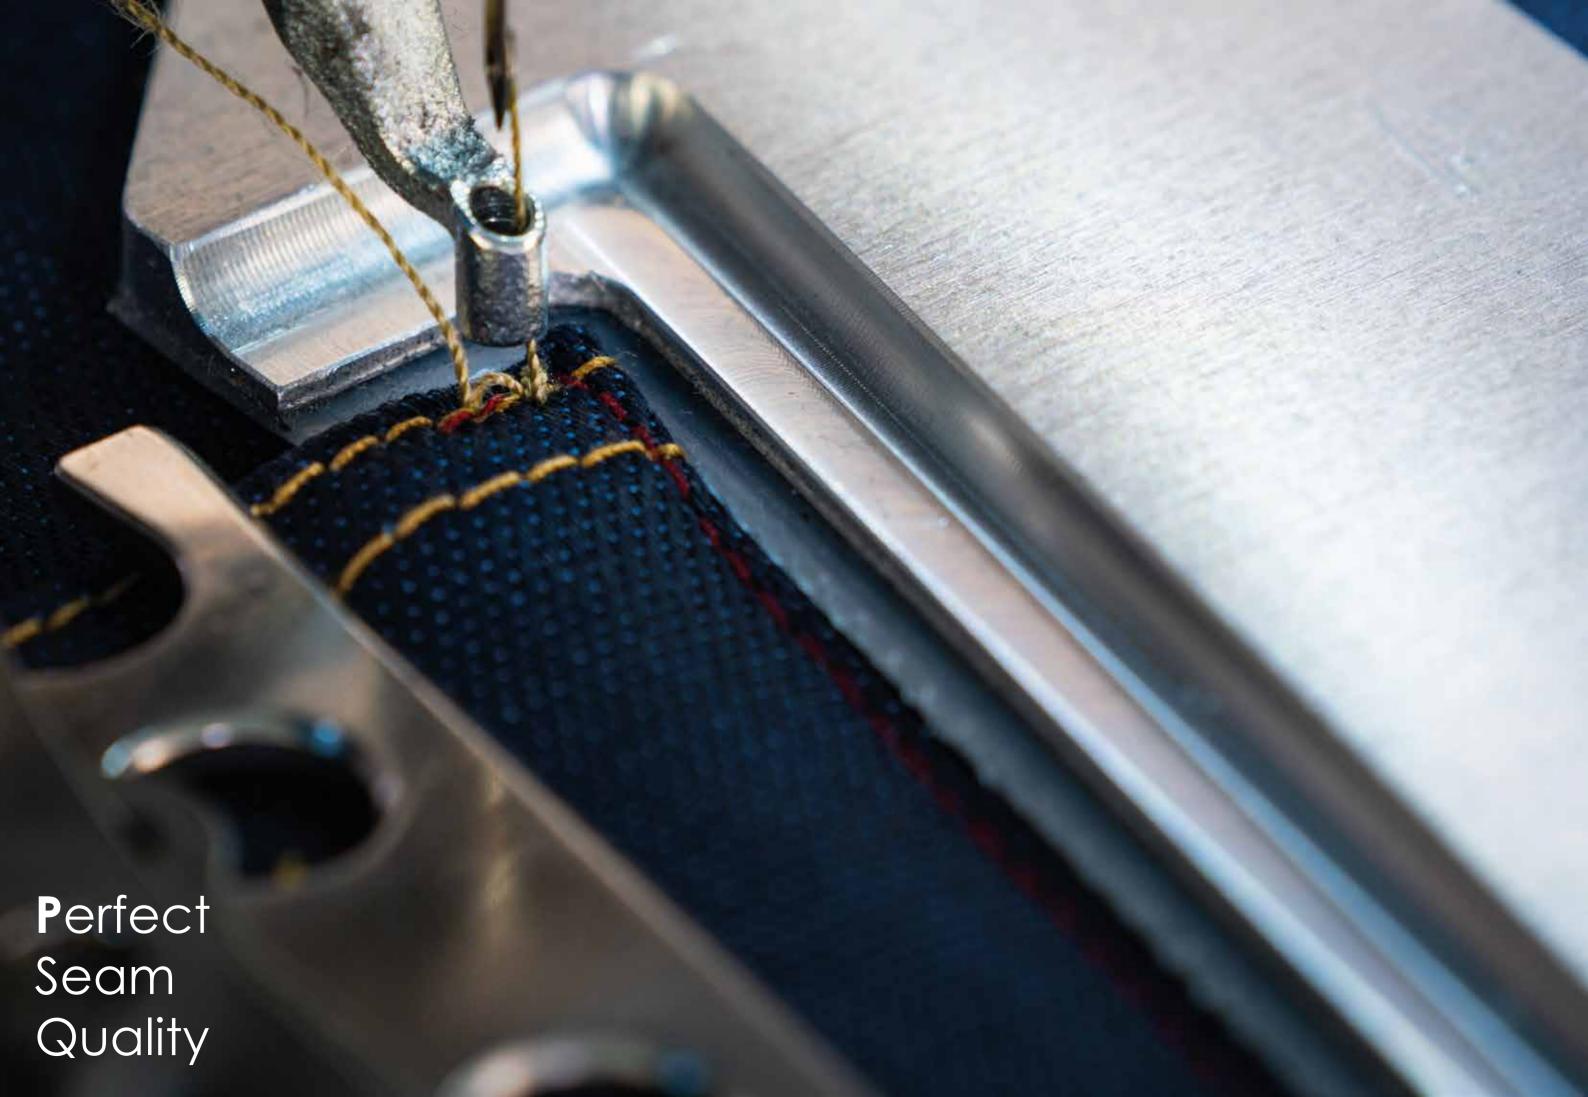

# AUTROY auTRoy

Touch Screen PC with software (windows embedded) for the creation and modification of seam programs.

Dikim

Manuel

Manuel

The touch screen control s ystem allows the immediate and ease of correcting modification of the sewing program, including the bar tack. Seam programs can be The ability to connect transferred via USB.

via Wi-Fi.

**S**creen control system to the machine remotely allows easy adjustment of Stitch step length.

Installation of pocket cut from plastic material on denim fabric. Has the ability to work with all kinds of fabrics and materials.