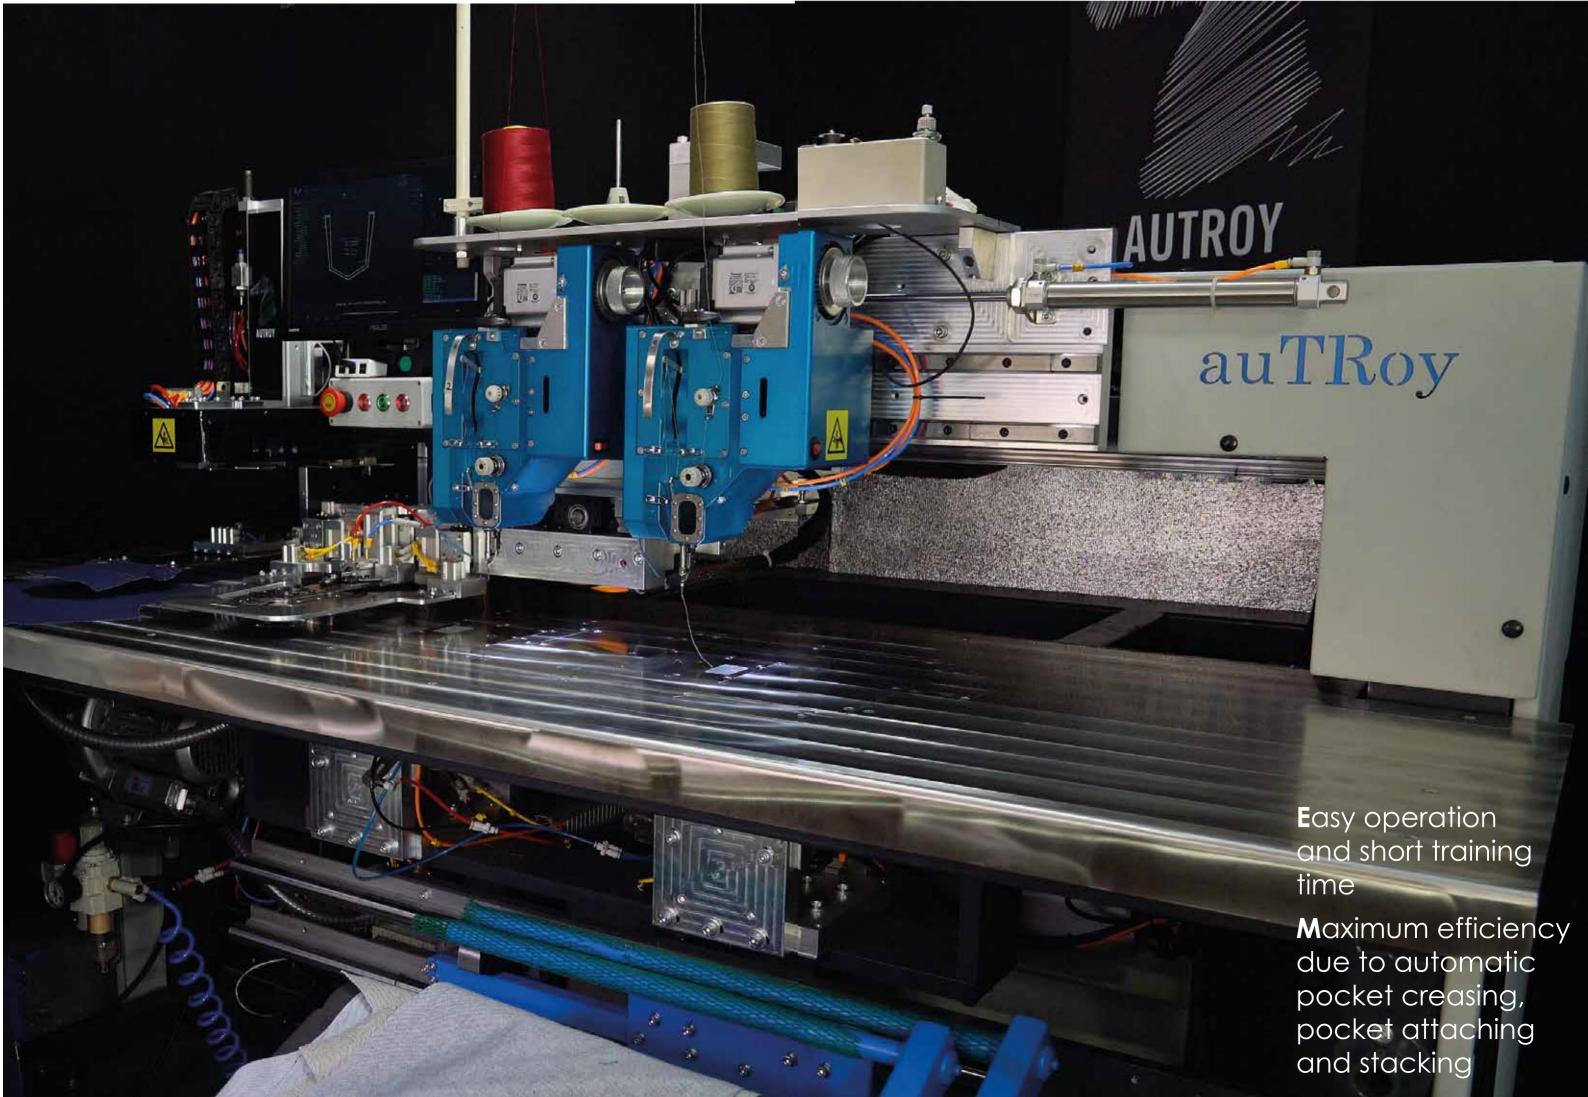

# AUTROY auTRoy

Touch Screen PC with software (windows embedded) for the creation and modification of seam programs.

Dikim

Manuel

Manuel

The touch screen control s ystem allows the immediate and ease of correcting modification of the sewing program, including the bar tack. Seam programs can be The ability to connect transferred via USB.

via Wi-Fi.

**S**creen control system to the machine remotely allows easy adjustment of Stitch step length.

Installation of pocket cut from plastic material on denim fabric. Has the ability to work with all kinds of fabrics and materials.

Pocket setter for workwear and other large pieces up to 270\*270 mm sewing area.

Ability to perform different sewing motifs sequentially in right and left pockets on the same pattern

Able to work any kind of fabrics.
Jeans, shirts, knits, towel, gabardine or other kind of fabric pockets can be sewn. It is also possible to process striped and checked fabrics as per pattern directly at the sewing unit without any problems