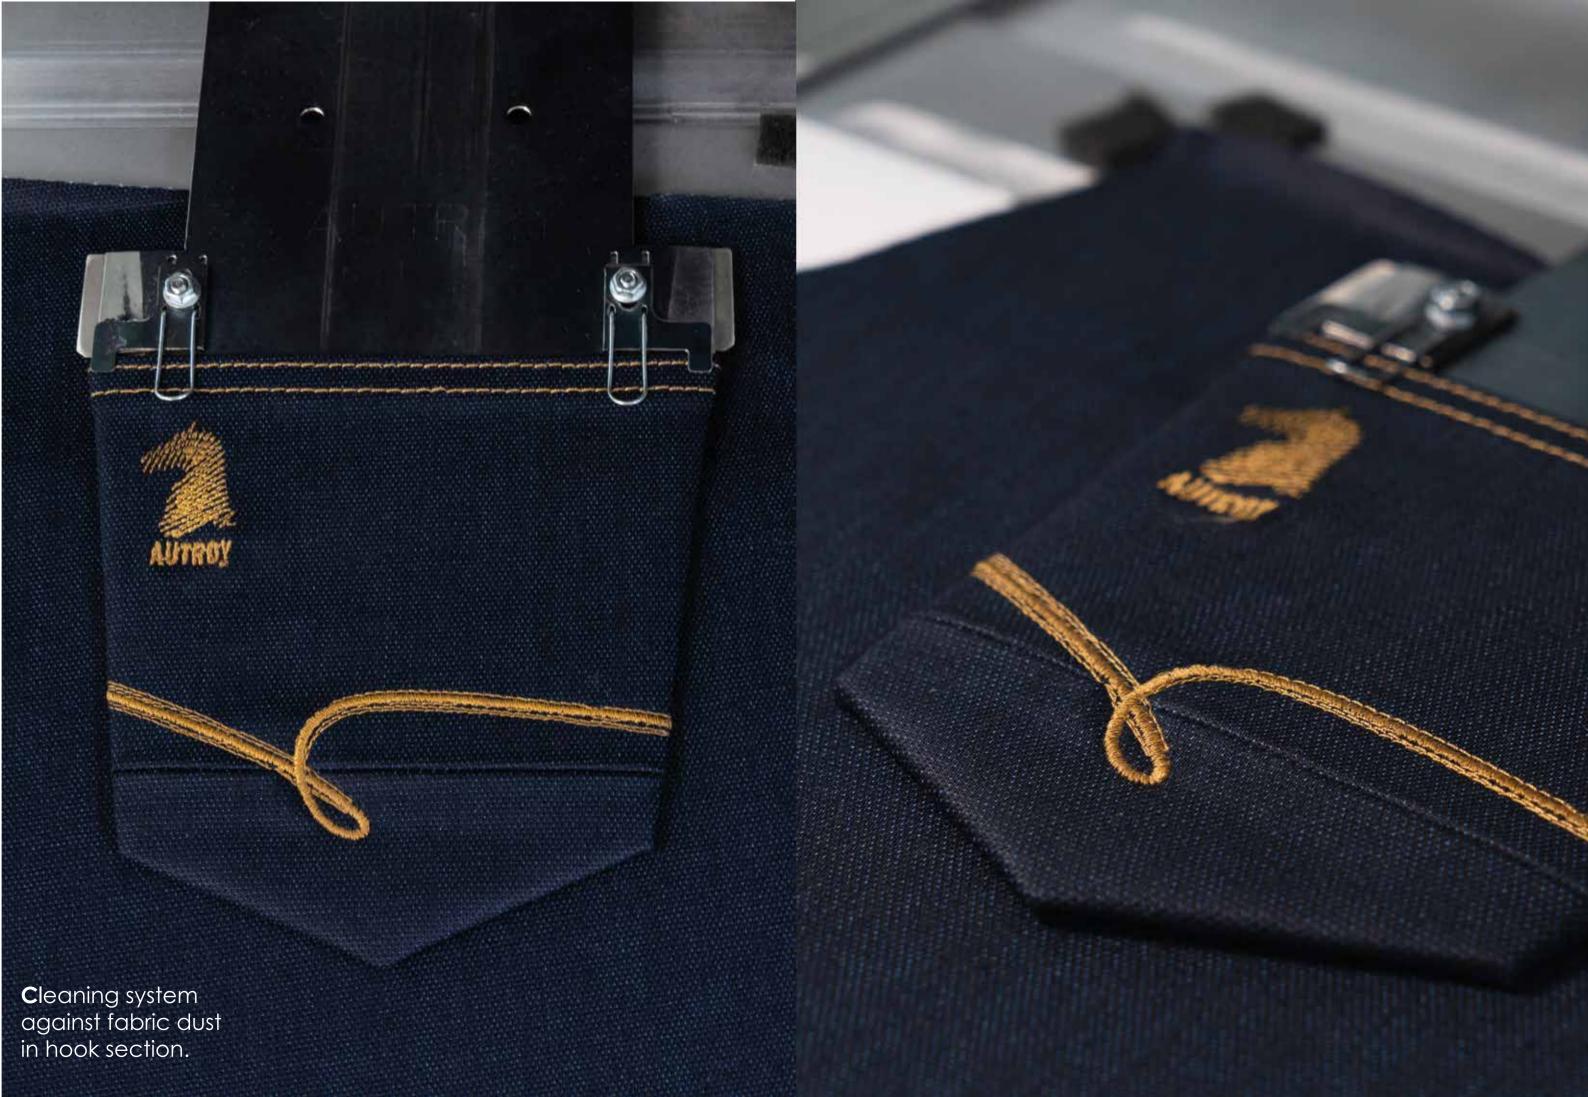

Pocket setter for workwear and other large pieces up to 270\*270 mm sewing area.

Ability to perform different sewing motifs sequentially in right and left pockets on the same pattern

Able to work any kind of fabrics.
Jeans, shirts, knits, towel, gabardine or other kind of fabric pockets can be sewn. It is also possible to process striped and checked fabrics as per pattern directly at the sewing unit without any problems