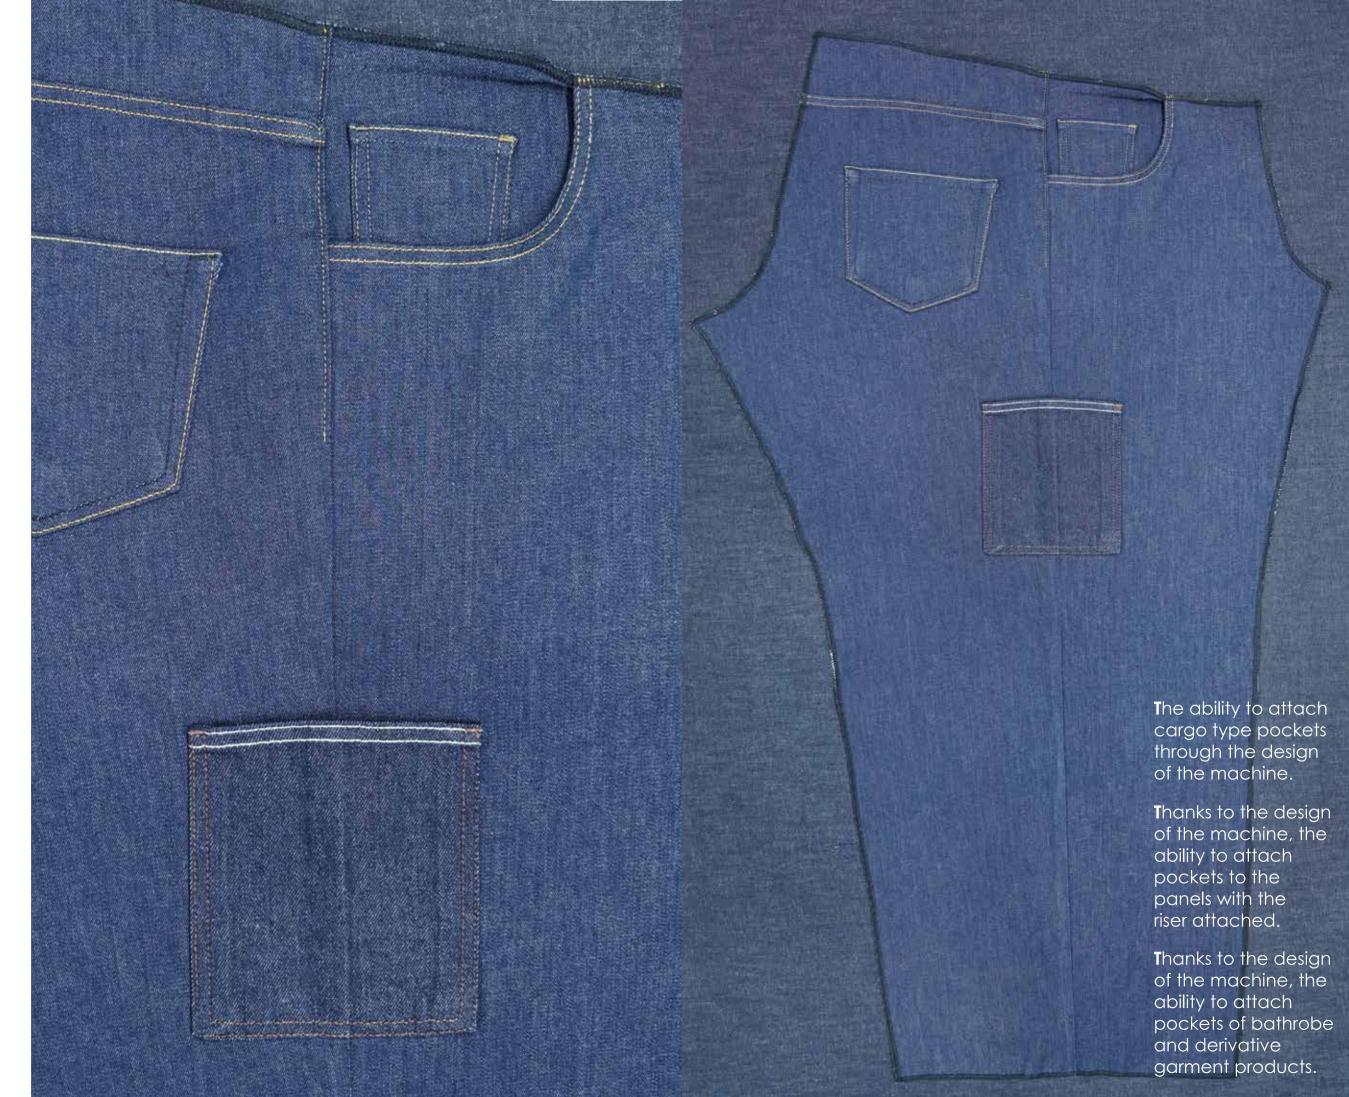

Pocket setter for workwear and other large pieces up to 270\*270 mm sewing area.

Ability to perform different sewing motifs sequentially in right and left pockets on the same pattern

Able to work any kind of fabrics.
Jeans, shirts, knits, towel, gabardine or other kind of fabric pockets can be sewn. It is also possible to process striped and checked fabrics as per pattern directly at the sewing unit without any problems