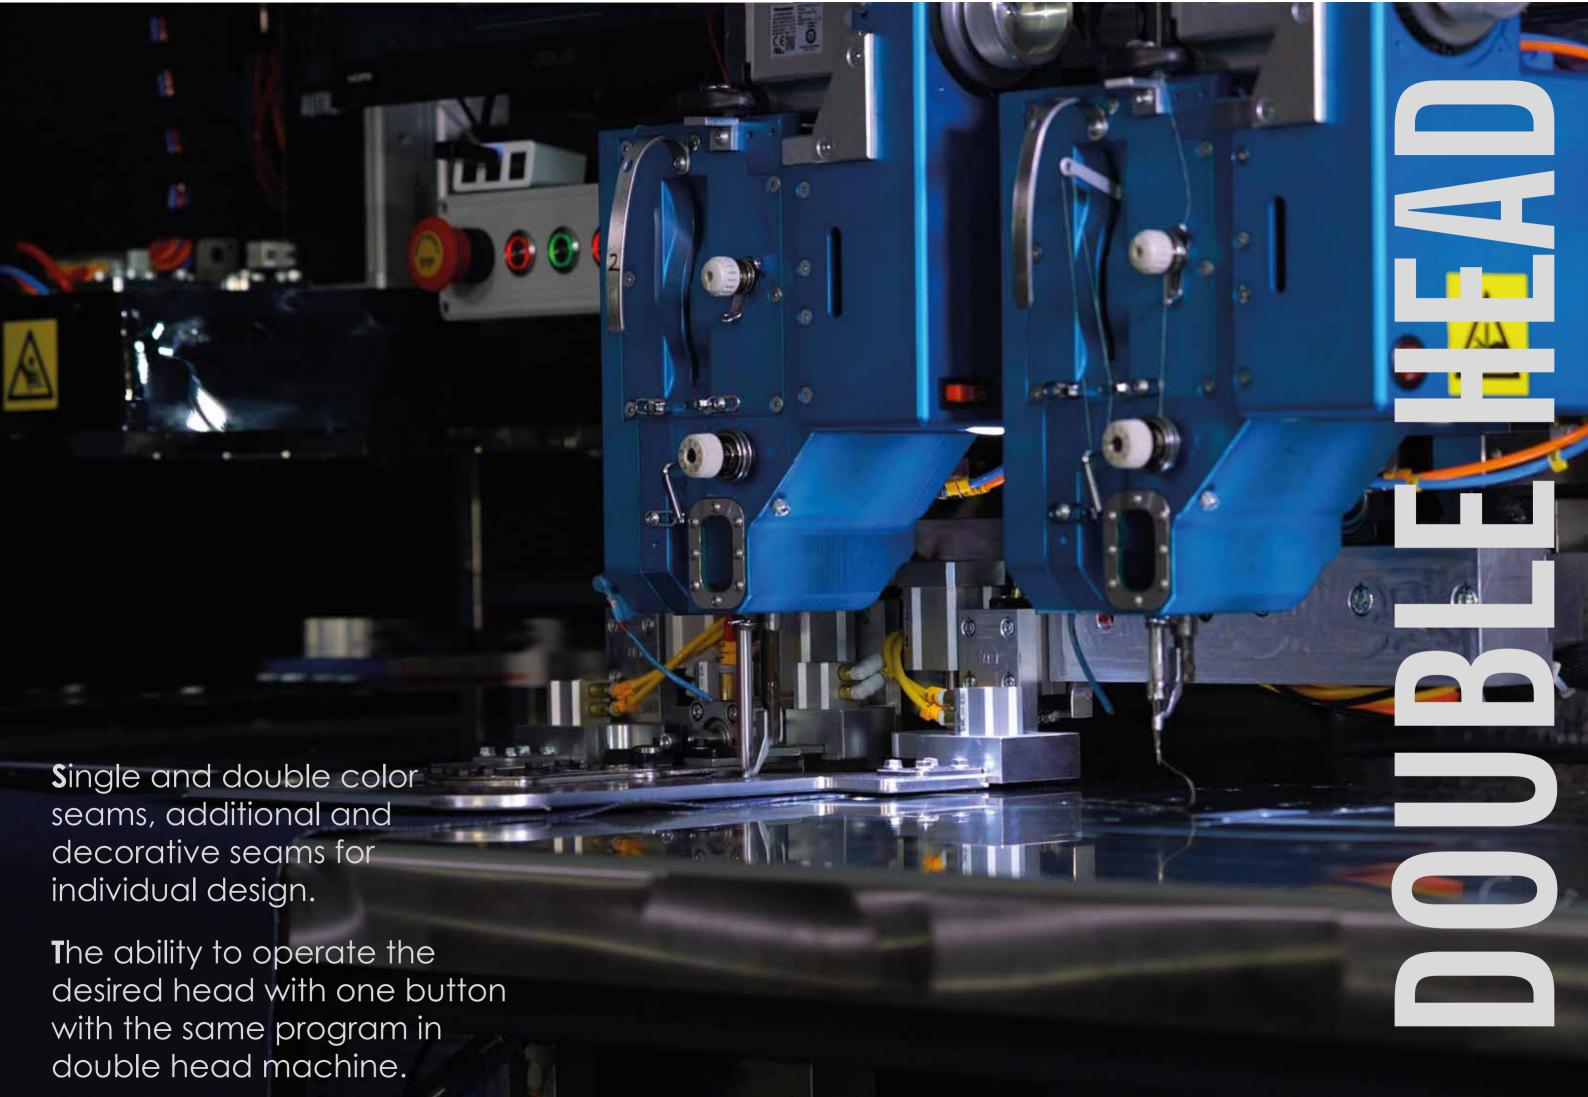

#### Sewalles

MACHINE

# AUTROY auTRoy

Touch Screen PC with software (windows embedded) for the creation and modification of seam programs.

Dikim

Manuel

Manuel

The touch screen control s ystem allows the immediate and ease of correcting modification of the sewing program, including the bar tack. Seam programs can be The ability to connect transferred via USB.

via Wi-Fi.

**S**creen control system to the machine remotely allows easy adjustment of Stitch step length.

Installation of pocket cut from plastic material on denim fabric. Has the ability to work with all kinds of fabrics and materials.

Pocket setter for workwear and other large pieces up to 270\*270 mm sewing area.

Ability to perform different sewing motifs sequentially in right and left pockets on the same pattern

Able to work any kind of fabrics.
Jeans, shirts, knits, towel, gabardine or other kind of fabric pockets can be sewn. It is also possible to process striped and checked fabrics as per pattern directly at the sewing unit without any problems