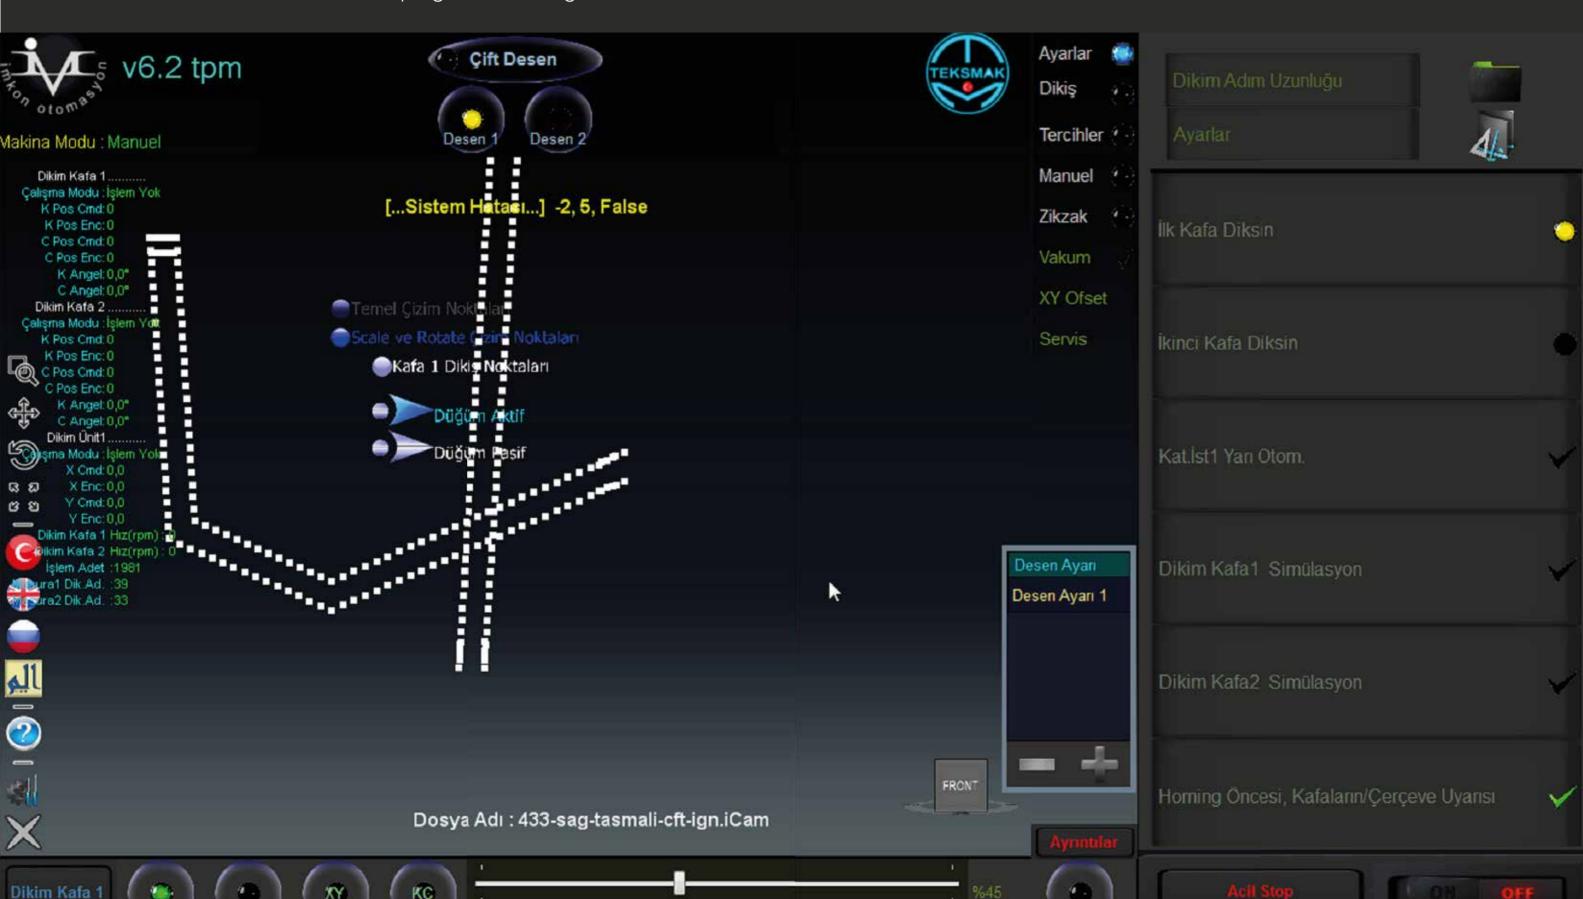

# AUTROY auTRoy

Touch Screen PC with software (windows embedded) for the creation and modification of seam programs.

Dikim

Manuel

Manuel

The touch screen control s ystem allows the immediate and ease of correcting modification of the sewing program, including the bar tack. Seam programs can be The ability to connect transferred via USB.

via Wi-Fi.

**S**creen control system to the machine remotely allows easy adjustment of Stitch step length.

Installation of pocket cut from plastic material on denim fabric. Has the ability to work with all kinds of fabrics and materials.