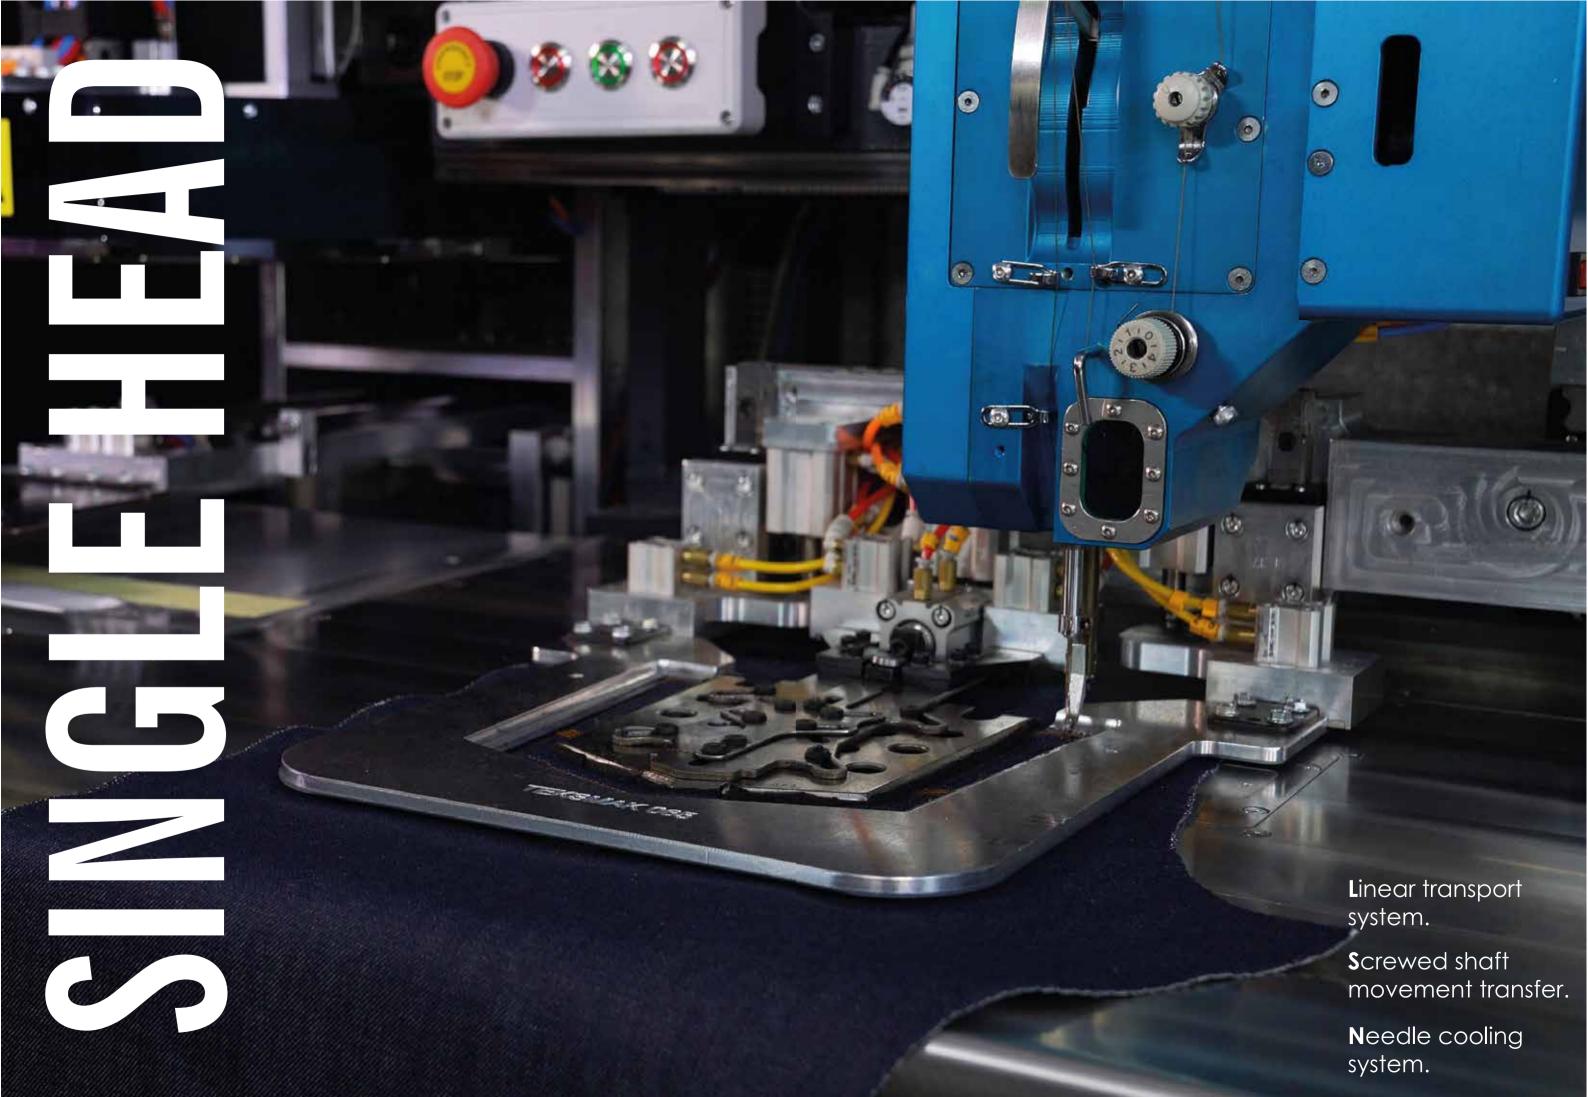

#### Sewalles

MACHINE

# AUTROY auTRoy

Touch Screen PC with software (windows embedded) for the creation and modification of seam programs.

Dikim

Manuel

Manuel

The touch screen control s ystem allows the immediate and ease of correcting modification of the sewing program, including the bar tack. Seam programs can be The ability to connect transferred via USB.

via Wi-Fi.

**S**creen control system to the machine remotely allows easy adjustment of Stitch step length.

Installation of pocket cut from plastic material on denim fabric. Has the ability to work with all kinds of fabrics and materials.

Pocket setter for workwear and other large pieces up to 270\*270 mm sewing area.

Ability to perform different sewing motifs sequentially in right and left pockets on the same pattern

Able to work any kind of fabrics.
Jeans, shirts, knits, towel, gabardine or other kind of fabric pockets can be sewn. It is also possible to process striped and checked fabrics as per pattern directly at the sewing unit without any problems