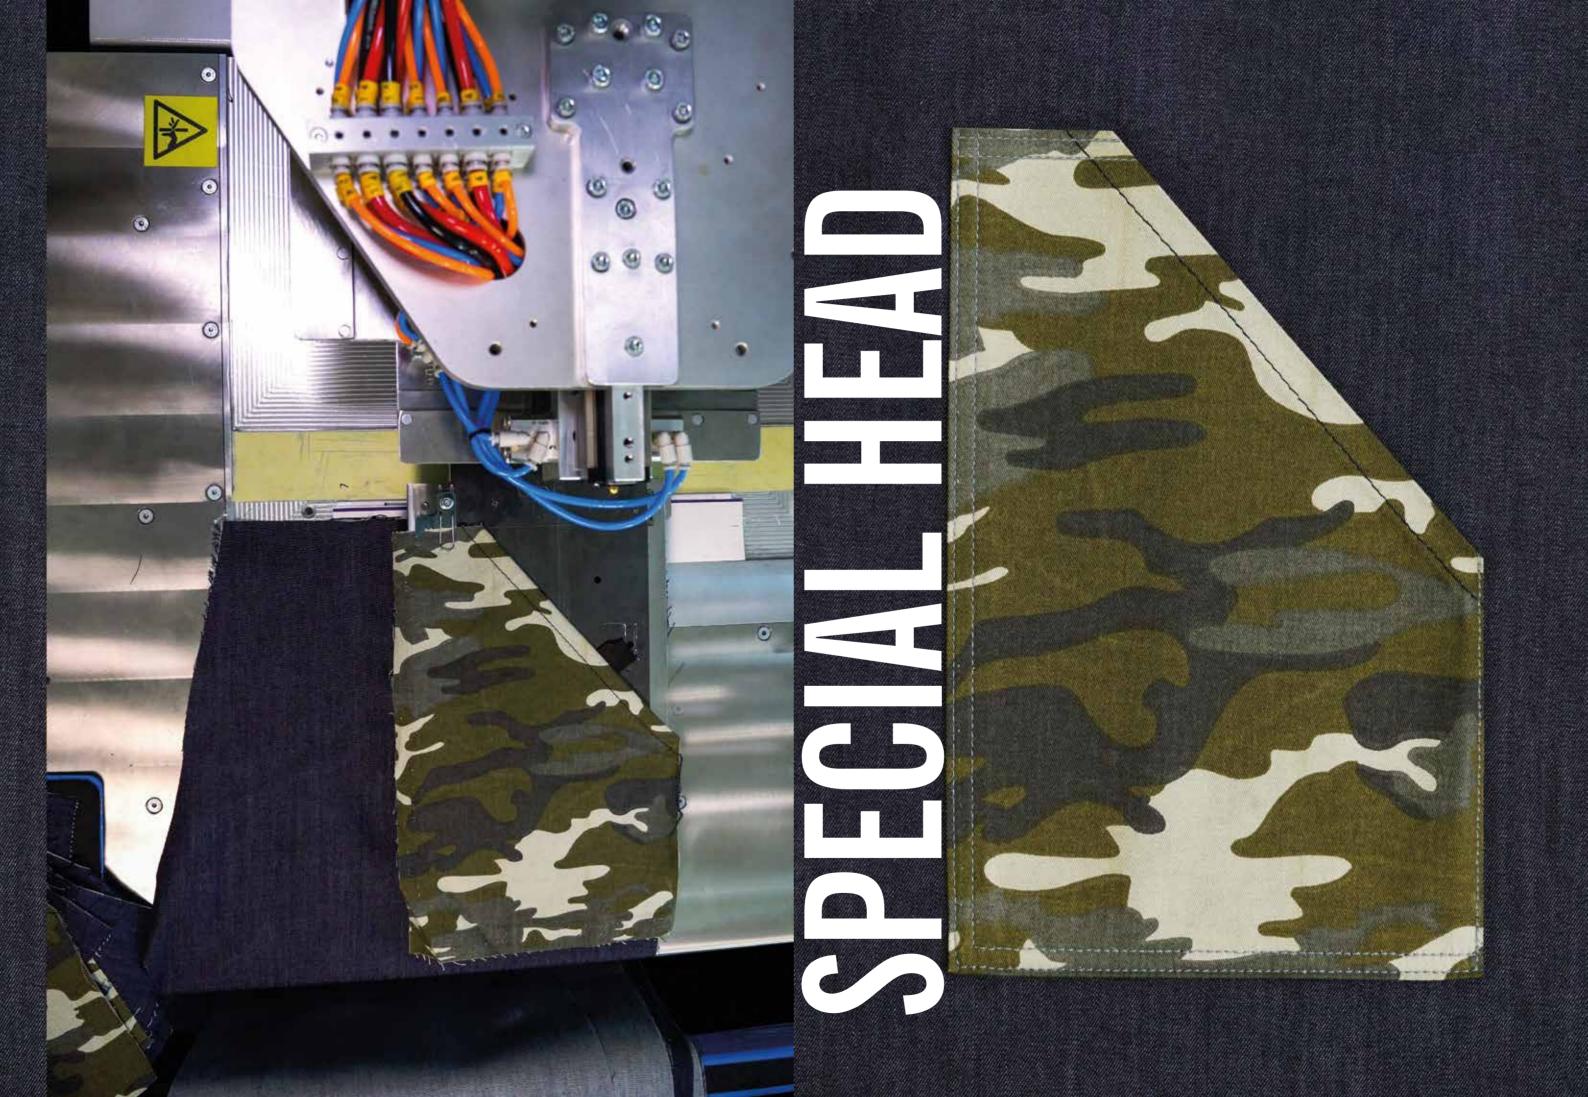

via Wi-Fi.

**S**creen control system to the machine remotely allows easy adjustment of Stitch step length.

Installation of pocket cut from plastic material on denim fabric. Has the ability to work with all kinds of fabrics and materials.

Pocket setter for workwear and other large pieces up to 270\*270 mm sewing area.

Ability to perform different sewing motifs sequentially in right and left pockets on the same pattern

Able to work any kind of fabrics.
Jeans, shirts, knits, towel, gabardine or other kind of fabric pockets can be sewn. It is also possible to process striped and checked fabrics as per pattern directly at the sewing unit without any problems